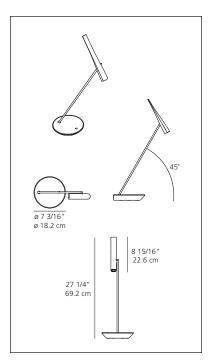

Artemide Egle table Michel Boucquillon 2010

Table standing luminaire for adjustable direct LED lighting

- spherical pivot base allows for wide range of rotation
- diffuser rotates 300°, stem rotates 150° vertically and
- 40° horizontally • base acts as a reflector when diffuser is directed downwards
- slightly concave form of base enables use as an object-holder
- stem in aluminum, base and diffuser in die-cast aluminum
- available in polished white, polished black, or polished chrome finish
- interchangeable plug options accommodate most electrical outlets for global versatility

Egle table

LED source1 LED/3W supplied

eco♡design

www.artemide.us