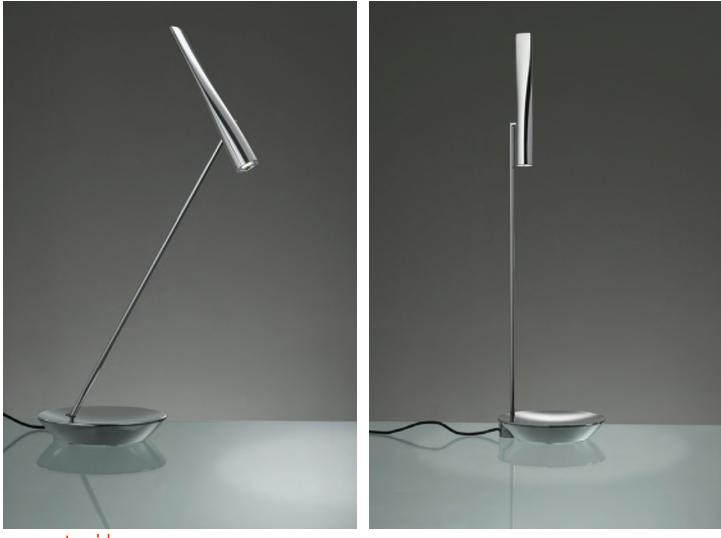

Artemide Egle table Michel Boucquillon 2010

Table standing luminaire for adjustable direct LED lighting

- spherical pivot base allows for wide range of rotation
- diffuser rotates 300°, stem rotates 150° vertically and
- 40° horizontally • base acts as a reflector when diffuser is directed downwards
- slightly concave form of base enables use as an object-holder
- stem in aluminum, base and diffuser in die-cast aluminum
- available in polished white, polished black, or polished chrome finish
- interchangeable plug options accommodate most electrical outlets for global versatility

Egle table

LED source1 LED/3W supplied

eco♡design

www.artemide.us