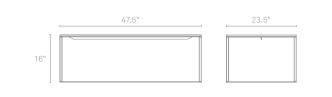

## MINIMALISTA COFFEE TABLE

Nothing but the bare essentials here. Sublime stainless steel gently supports your choice of top. Available in graphite-on-oak, walnut, or honed stone.

| MINIMALISTA COF | FEE TABLE       |       |
|-----------------|-----------------|-------|
| MN1-SSCFFE-GO   | GRAPHITE-ON-OAK | \$499 |
| MN1-SSCFFE-WL   | WALNUT          | \$499 |
| MN1-SSCFFE-MB   | HONED STONE     | \$599 |