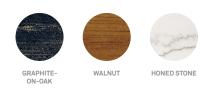

## MINIMALISTA COFFEE TABLE

Nothing but the bare essentials here. Sublime stainless steel gently supports your choice of top. Available in graphite-on-oak, walnut, or honed stone.

| MINIMALISTA COF | FEE TABLE       |       |
|-----------------|-----------------|-------|
| MN1-SSCFFE-GO   | GRAPHITE-ON-OAK | \$499 |
| MN1-SSCFFE-WL   | WALNUT          | \$499 |
| MN1-SSCFFE-MB   | HONED STONE     | \$599 |