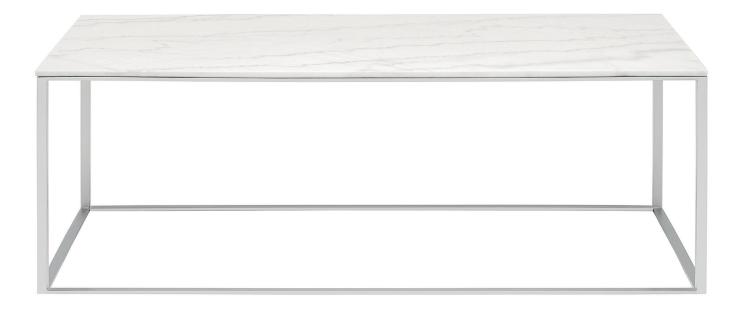

## MINIMALISTA COFFEE TABLE

Nothing but the bare essentials here. Sublime stainless steel gently supports your choice of top. Available in graphite-on-oak, walnut, or honed stone.

| MINIMALISTA COF | FEE TABLE       |       |
|-----------------|-----------------|-------|
| MN1-SSCFFE-GO   | GRAPHITE-ON-OAK | \$499 |
| MN1-SSCFFE-WL   | WALNUT          | \$499 |
| MN1-SSCFFE-MB   | HONED STONE     | \$599 |