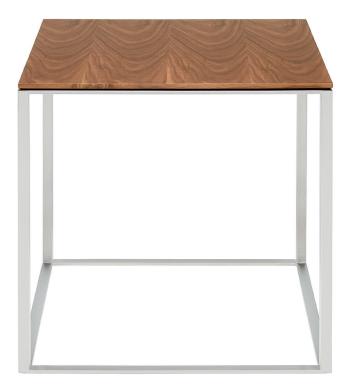

## MINIMALISTA SIDE TABLE

Nothing but the bare essentials here. Sublime stainless steel gently supports your choice of top. Available in graphite-on-oak, walnut, or honed stone.

GRAPHITE-ON-OAK

HONED STONE

To place an order, or find a Blu Dot retailer near you, visit www.bludot.com or contact us by phone at 612.782.1844 or by fax 612.782.1845. To inquire about trade discounts or becoming a Blu Dot retailer, please email sales@bludot.com or phone at 612.782.1844. For further product information and all other inquiries, please email service@bludot.com or call 612.782.1844.