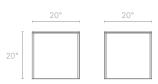

## MINIMALISTA SIDE TABLE

| MN1-SSSIDE-GO<br>MN1-SSSIDE-WL<br>MN1-SSSIDE-MB | GRAPHITE-ON-OAK | \$299 |
|-------------------------------------------------|-----------------|-------|
|                                                 | WALNUT          | \$299 |
|                                                 | HONED STONE     | \$399 |