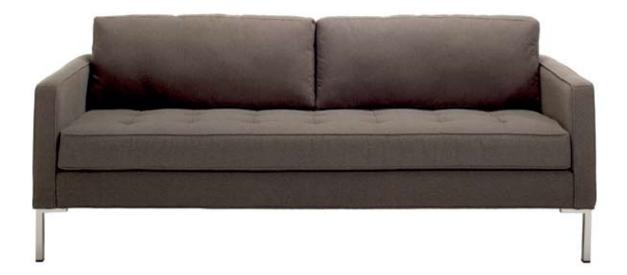

## PARAMOUNT MEDIUM SOFA

As comfortable as your favorite jeans. As versatile as a little black dress. This classic sofa can go anywhere in style but don't be surprised if it steals the limelight in its own quiet way. Available in graphite, pebble, smog, smoke or stone.

## PARAMOUNT MEDIUM SOFA

| PM1-MDS0FA-GP | GRAPHITE | \$1799 |
|---------------|----------|--------|
| PM1-MDS0FA-PB | PEBBLE   | \$1799 |
| PM1-MDS0FA-SG | SMOG     | \$1799 |
| PM1-MDS0FA-SK | SMOKE    | \$1799 |
| PM1-MDS0FA-ST | STONE    | \$1799 |
|               |          |        |