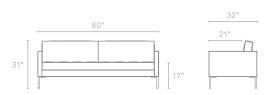

## PARAMOUNT MEDIUM SOFA

As comfortable as your favorite jeans. As versatile as a little black dress. This classic sofa can go anywhere in style but don't be surprised if it steals the limelight in its own quiet way. Available in graphite, pebble, smog, smoke or stone.

## PARAMOUNT MEDIUM SOFA

| PM1-MDS0FA-GP | GRAPHITE | \$1799 |
|---------------|----------|--------|
| PM1-MDS0FA-PB | PEBBLE   | \$1799 |
| PM1-MDS0FA-SG | SMOG     | \$1799 |
| PM1-MDS0FA-SK | SMOKE    | \$1799 |
| PM1-MDS0FA-ST | STONE    | \$1799 |
|               |          |        |