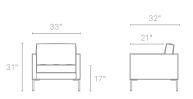

## PARAMOUNT LOUNGE CHAIR

As comfortable as your favorite jeans. As versatile as a little black dress. This classic sofa can go anywhere in style but don't be surprised if it steals the limelight in its own quiet way. Available in graphite, pebble, smog, smoke or stone.