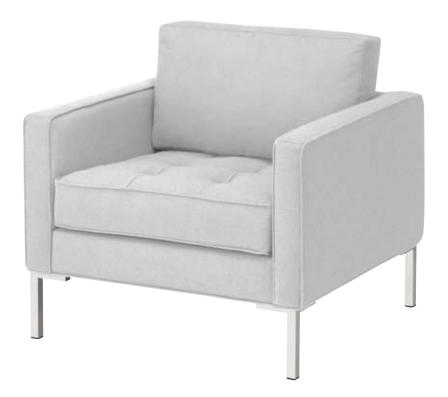

## PARAMOUNT LOUNGE CHAIR

As comfortable as your favorite jeans. As versatile as a little black dress. This classic sofa can go anywhere in style but don't be surprised if it steals the limelight in its own quiet way. Available in graphite, pebble, smog, smoke or stone.