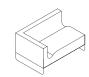

Chaise CAN15C L 88cm D 131cm H 60cm L 34½" D 51½" H 23½"

Sofa CAN250 L 219cm D 88cm H 60cm L 86¼" D 34½" H 23½"

Sofa w/ arm\* CAN25L/R L 219cm D 88cm H 60cm L 86¼" D 34½" H 23½"

Cushion CANBCU L 70cm D 50cm H 17cm L 27½" D 19¾ " H 6¾"