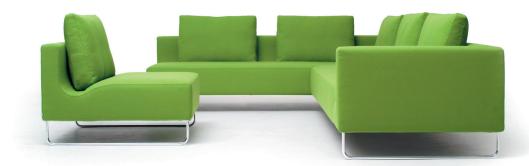

## Canyon

The Canyon collection is a departure from the traditional sofa. On the one hand, Canyon has an elegant profile and clean lines; on the other, the Canyon uses novel construction techniques that become part of the aesthetic design. This marriage of form and function results in a lightness of appearance and weight while maintaining rigid strength, durability and longevity. The removable cover allows for a piece to be cleaned or replaced.

Canyon modular seating features almost unlimited variations of different components, allowing for variations of a piece between an ottoman, chair, sofa sizes or chaise bed.

Ottoman CAN000 L 88cm D 88cm H 38cm L 34½" D 34½" H 15"

L 174cm D 88cm H 60cm

L 69" D 34½" H 23½"

\*Left arm shown. Please specify L for left and R for right armed sofas.

Canyon's welded steel frame allows it to endure longer than conventional wood framed seating. The steel frame is designed to have the same structural integrity when combined with multiple pieces. A woven suspension system used in the automotive industry is uniquely attached to the steel frame, adding superior support while creating a lighter appearance.