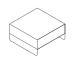

Canyon modular seating features almost unlimited variations of different components, allowing for variations of a piece between an ottoman, chair, sofa sizes or chaise bed.

Ottoman CAN000 L 88cm D 88cm H 38cm L 34½" D 34½" H 15"