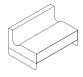

Sofa CAN150 L 131cm D 88cm H 60cm L 51½" D 34½" H 23½"

Sofa w/ arm\* CAN15L/R L 131cm D 88cm H 60cm L 51½" D 34½" H 23½"

Daybed 2 CANDBE L 174cm D 70cm H 60cm L 69" D 27½" H 23½"

Daybed CANDBD L 174cm D 70cm H 38cm

L 69" D 27½" H 15"

Chair CAN100

L 88cm D 88cm H 60cm

L 34½" D 34½" H 23½"

Sofa CAN200

L 69" D 34½" H 23½"

L 174cm D 88cm H 60cm

Sofa w/ arm\* CAN20L/R