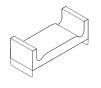

Sofa CAN150 L 131cm D 88cm H 60cm L 51½" D 34½" H 23½"

Sofa w/ arm\* CAN15L/R L 131cm D 88cm H 60cm L 51½" D 34½" H 23½"

Daybed 2 CANDBE L 174cm D 70cm H 60cm L 69" D 27½" H 23½"

Daybed CANDBD L 174cm D 70cm H 38cm

L 69" D 27½" H 15"

Chair CAN100

L 88cm D 88cm H 60cm

L 34½" D 34½" H 23½"

Sofa CAN200

L 69" D 34½" H 23½"

L 174cm D 88cm H 60cm

Sofa w/ arm\* CAN20L/R