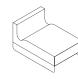

Sofa CAN150 L 131cm D 88cm H 60cm L 51½" D 34½" H 23½"

Sofa w/ arm\* CAN15L/R L 131cm D 88cm H 60cm L 51½" D 34½" H 23½"

Daybed 2 CANDBE L 174cm D 70cm H 60cm L 69" D 27½" H 23½"

Daybed CANDBD L 174cm D 70cm H 38cm

L 69" D 27½" H 15"

Chair CAN100

L 88cm D 88cm H 60cm

L 34½" D 34½" H 23½"

Sofa CAN200

L 69" D 34½" H 23½"

L 174cm D 88cm H 60cm

Sofa w/ arm\* CAN20L/R

Chaise CAN15C L 88cm D 131cm H 60cm L 34½" D 51½" H 23½"

Sofa CAN250 L 219cm D 88cm H 60cm L 86¼" D 34½" H 23½"

Sofa w/ arm\* CAN25L/R L 219cm D 88cm H 60cm L 86¼" D 34½" H 23½"

Cushion CANBCU L 70cm D 50cm H 17cm L 27½" D 19¾ " H 6¾"