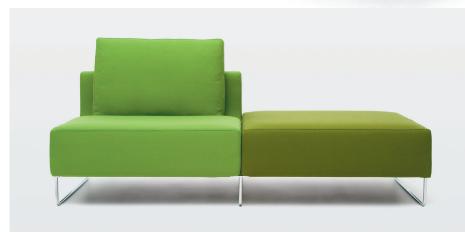

Canyon modular seating features almost unlimited variations of different components, allowing for variations of a piece between an ottoman, chair, sofa sizes or chaise bed.

Ottoman CAN000 L 88cm D 88cm H 38cm L 34½" D 34½" H 15"

Sofa CAN150 L 131cm D 88cm H 60cm L 51½" D 34½" H 23½"

Sofa w/ arm\* CAN15L/R L 131cm D 88cm H 60cm L 51½" D 34½" H 23½"

Daybed 2 CANDBE L 174cm D 70cm H 60cm L 69" D 27½" H 23½"

Daybed CANDBD L 174cm D 70cm H 38cm