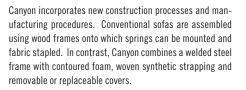

Canyon modular seating features almost unlimited variations of different components, allowing for variations of a piece between an ottoman, chair, sofa sizes or chaise bed.

Ottoman CAN000 L 88cm D 88cm H 38cm L 34½" D 34½" H 15"

Sofa CAN150 L 131cm D 88cm H 60cm L 51½" D 34½" H 23½"

Sofa w/ arm\* CAN15L/R L 131cm D 88cm H 60cm L 51½" D 34½" H 23½"

Daybed 2 CANDBE L 174cm D 70cm H 60cm L 69" D 27½" H 23½"

Daybed CANDBD L 174cm D 70cm H 38cm

L 69" D 27½" H 15"

Chair CAN100

L 88cm D 88cm H 60cm

L 34½" D 34½" H 23½"

Sofa CAN200

L 69" D 34½" H 23½"

L 174cm D 88cm H 60cm

Sofa w/ arm\* CAN20L/R