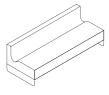

Sofa CAN150 L 131cm D 88cm H 60cm L 51½" D 34½" H 23½"

Sofa w/ arm\* CAN15L/R L 131cm D 88cm H 60cm L 51½" D 34½" H 23½"

Daybed 2 CANDBE L 174cm D 70cm H 60cm L 69" D 27½" H 23½"

Daybed CANDBD L 174cm D 70cm H 38cm

L 69" D 27½" H 15"

Chair CAN100

L 88cm D 88cm H 60cm

L 34½" D 34½" H 23½"

Sofa CAN200

L 69" D 34½" H 23½"

L 174cm D 88cm H 60cm

Sofa w/ arm\* CAN20L/R

Chaise CAN15C L 88cm D 131cm H 60cm L 34½" D 51½" H 23½"

Sofa CAN250 L 219cm D 88cm H 60cm L 86¼" D 34½" H 23½"

Sofa w/ arm\* CAN25L/R L 219cm D 88cm H 60cm L 86¼" D 34½" H 23½"

Cushion CANBCU L 70cm D 50cm H 17cm L 27½" D 19¾ " H 6¾"