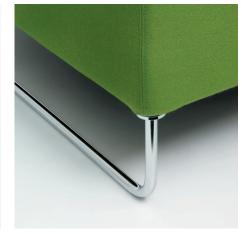

L 174cm D 88cm H 60cm

L 69" D 34½" H 23½"

\*Left arm shown. Please specify L for left and R for right armed sofas.

Canyon's welded steel frame allows it to endure longer than conventional wood framed seating. The steel frame is designed to have the same structural integrity when combined with multiple pieces. A woven suspension system used in the automotive industry is uniquely attached to the steel frame, adding superior support while creating a lighter appearance.