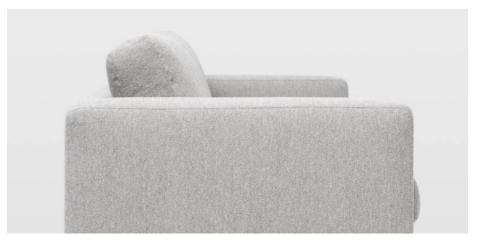

Neo is available as an armchair, two-seat sofa, three-seat sofa and ottoman.

The Neo frame is constructed with a durable steel-reinforced laminated wood frame and has a steel spring suspension system adapted from the automotive industry, which provides maximum support and comfort while occupying minimal space.

The imported European seat and back cushions have been carefully selected for durability, firmness and comfort. Seat cushions are made of CFC-free polyurethane, softened by a continuous Dacron® wrap. Back cushions are baffled for even distribution and to prevent shifting of feathers and batting, thereby providing better lumbar support.