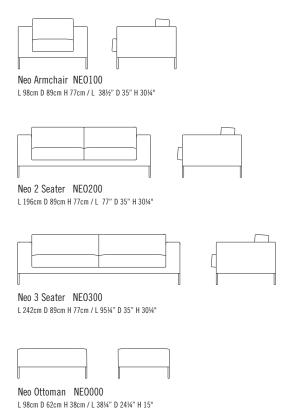

Neo is available as an armchair, two-seat sofa, three-seat sofa and ottoman.

The Neo frame is constructed with a durable steel-reinforced laminated wood frame and has a steel spring suspension system adapted from the automotive industry, which provides maximum support and comfort while occupying minimal space.