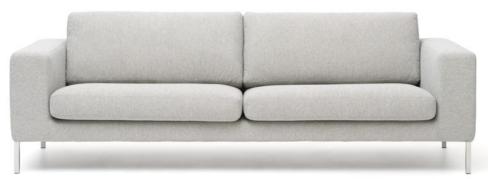

## Neo

The Neo collection fuses innovative methods of furniture construction with design simplicity, resulting in an enduring sofa with timeless appeal.

The Neo's durability and comfort come from its construction techniques that use exact tolerances. Each sofa is handmade by one of our craftsmen at our factory using premium materials that are carefully sourced from around the world. The removable fabric cover allows for cleaning or replacement.

Neo is available as an armchair, two-seat sofa, three-seat sofa and ottoman.

The Neo frame is constructed with a durable steel-reinforced laminated wood frame and has a steel spring suspension system adapted from the automotive industry, which provides maximum support and comfort while occupying minimal space.

The imported European seat and back cushions have been carefully selected for durability, firmness and comfort. Seat cushions are made of CFC-free polyurethane, softened by a continuous Dacron® wrap. Back cushions are baffled for even distribution and to prevent shifting of feathers and batting, thereby providing better lumbar support.