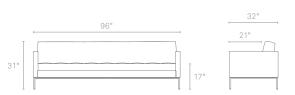

## PARAMOUNT SOFA

As comfortable as your favorite jeans. As versatile as a little black dress. This classic sofa can go anywhere in style but don't be surprised if it steals the limelight in its own quiet way. Available in graphite, pebble, smog, smoke or stone.

## PARAMOUNT SOFA

| PM1-LGS0FA-GP | GRAPHITE | \$1899 |
|---------------|----------|--------|
| PM1-LGSOFA-PB | PEBBLE   | \$1899 |
| PM1-LGS0FA-SG | SMOG     | \$1899 |
| PM1-LGS0FA-SK | SMOKE    | \$1899 |
| PM1-LGS0FA-ST | STONE    | \$1899 |
|               |          |        |