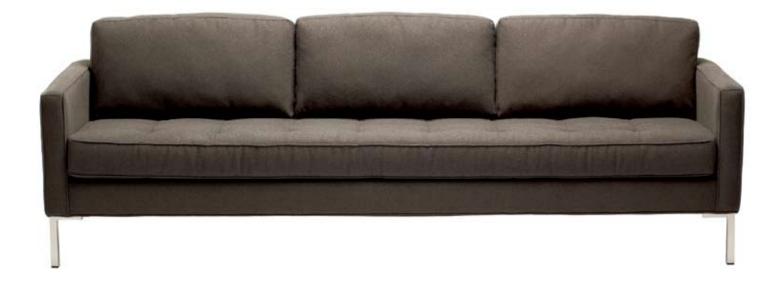

## PARAMOUNT SOFA

As comfortable as your favorite jeans. As versatile as a little black dress. This classic sofa can go anywhere in style but don't be surprised if it steals the limelight in its own quiet way. Available in graphite, pebble, smog, smoke or stone.

## PARAMOUNT SOFA

| PM1-LGS0FA-GP | GRAPHITE | \$1899 |
|---------------|----------|--------|
| PM1-LGSOFA-PB | PEBBLE   | \$1899 |
| PM1-LGS0FA-SG | SMOG     | \$1899 |
| PM1-LGS0FA-SK | SMOKE    | \$1899 |
| PM1-LGS0FA-ST | STONE    | \$1899 |
|               |          |        |