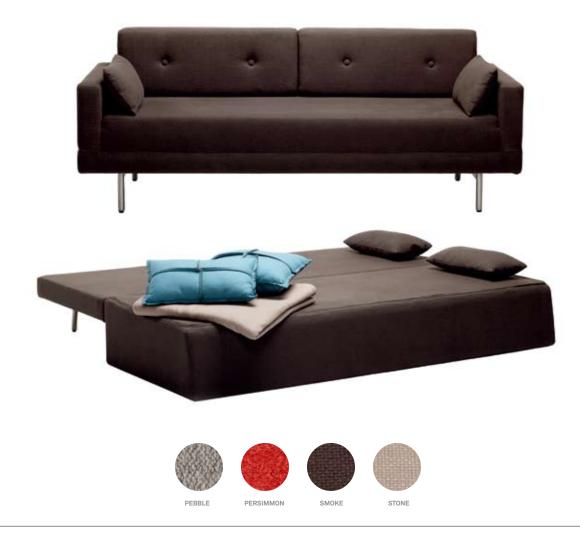

## **ONE NIGHT STAND**

It's a sleeper sofa that doesn't look like one. Sort of like a wolf in sheep's clothing. Just remove the back cushions and flip the seat forward. Voilà, instant queen-sized mattress. Brushed stainless steel leg. Choose pebble, persimmon, smoke or stone.

pictured with Lumbar Pillows, sold separately

To place an order, or find a Blu Dot retailer near you, visit www.bludot.com or contact us by phone at 612.782.1844 or by fax 612.782.1845. To inquire about trade discounts or becoming a Blu Dot retailer, please email **sales@bludot.com** or phone at 612.782.1844. For further product information and all other inquiries, please email **service@bludot.com** or call 612.782.1844.