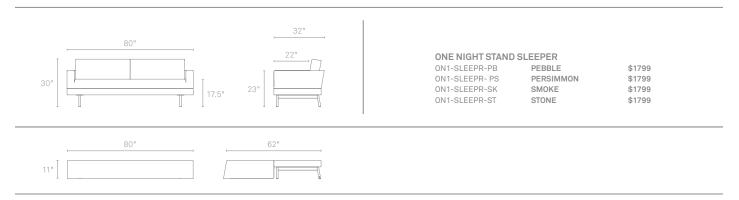

## **ONE NIGHT STAND**

It's a sleeper sofa that doesn't look like one. Sort of like a wolf in sheep's clothing. Just remove the back cushions and flip the seat forward. Voilà, instant queen-sized mattress. Brushed stainless steel leg. Choose pebble, persimmon, smoke or stone.