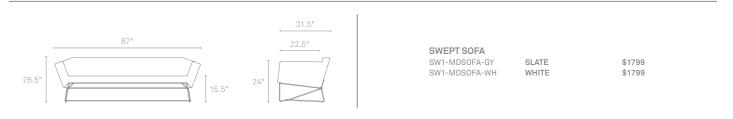

## SWEPT

An understated stitch traces the lean silhouette of this finely tailored sofa. Gently flared arms hover over a barely-there stainless steel base. Available in slate or white contract grade leather-alternative upholstery.