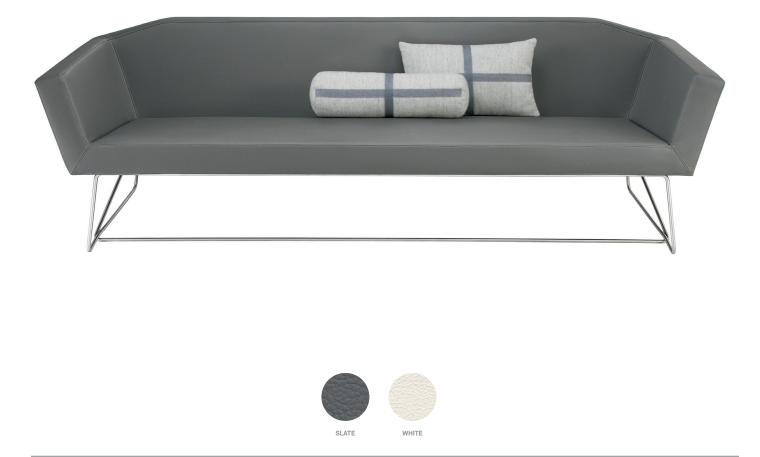

## SWEPT

An understated stitch traces the lean silhouette of this finely tailored sofa. Gently flared arms hover over a barely-there stainless steel base. Available in slate or white contract grade leather-alternative upholstery.

pictured with Bolster and Lumbar Pillows, sold separately

To place an order, or find a Blu Dot retailer near you, visit www.bludot.com or contact us by phone at 612.782.1844 or by fax 612.782.1845. To inquire about trade discounts or becoming a Blu Dot retailer, please email sales@bludot.com or phone at 612.782.1844. For further product information and all other inquiries, please email service@bludot.com or call 612.782.1844.