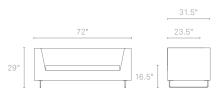

## **BONNIE STUDIO SOFA**

When these two get together, something is bound to happen. Don't let the inconspicuous colors fool you: a sleek sectional paired with a well-tailored sofa is always a killer combination. Each is available separately, of course, but together they can really work a room. Available in brunette, coal, cocoa, pebble, smog or stone.

| BONNIE (ARMED) | STUDIO SOFA |        |
|----------------|-------------|--------|
| B01-STUDIO-BN  | BRUNETTE    | \$1499 |
| B01-STUDIO-C0  | COAL        | \$1499 |
| B01-STUDIO-CC  | COCOA       | \$1499 |
| B01-STUDIO-PB  | PEBBLE      | \$1499 |
| B01-STUDIO-SG  | SMOG        | \$1499 |
| B01-STUDIO-ST  | STONE       | \$1499 |
|                |             |        |