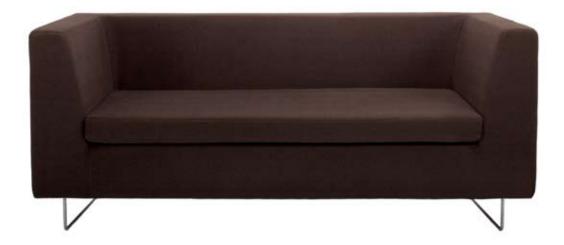

## **BONNIE STUDIO SOFA**

When these two get together, something is bound to happen. Don't let the inconspicuous colors fool you: a sleek sectional paired with a well-tailored sofa is always a killer combination. Each is available separately, of course, but together they can really work a room. Available in brunette, coal, cocoa, pebble, smog or stone.

| BONNIE (ARMED) | STUDIO SOFA |        |
|----------------|-------------|--------|
| B01-STUDIO-BN  | BRUNETTE    | \$1499 |
| B01-STUDIO-C0  | COAL        | \$1499 |
| B01-STUDIO-CC  | COCOA       | \$1499 |
| B01-STUDIO-PB  | PEBBLE      | \$1499 |
| B01-STUDIO-SG  | SMOG        | \$1499 |
| B01-STUDIO-ST  | STONE       | \$1499 |
|                |             |        |