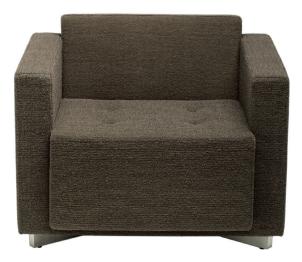

## **ANIMAL LOUNGE CHAIR**

Massive primal shapes reveal a more sophisticated side in this thoughtfully proportioned sofa. A subtle stitch detail gives the seat a dash of old-school tufting and a hint of brushed stainless steel floats it all off the floor. Available in chalk and dark roast.