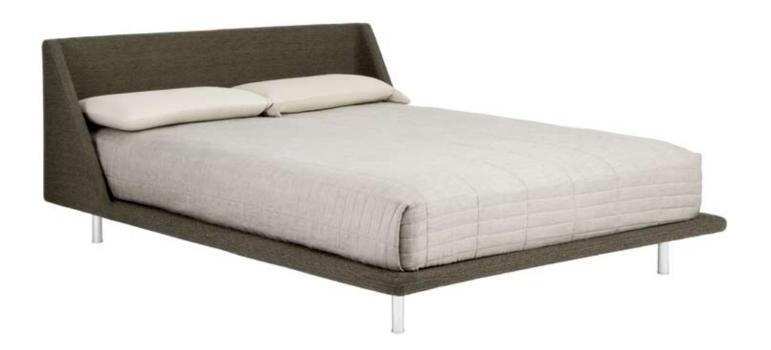

## **NOOK QUEEN**

What do you get when a curved, upholstered headboard flows into a slim, padded frame? One seriously good-looking bed. It's enough to make you want to leave the lights on. Available in chalk, dark roast, guacamole and smoke in twin, full, queen and king sizes.

NOOK QUEEN

NO1-BDQUEE-GY CHALK
NO1-BDQUEE-BR DARK ROAST
NO1-BDQUEE-GR GUACAMOLE
NO1-BDQUEE-SK SMOKE

\$1499

\$1499

\$1499

\$1499

Queen size pictured

DARK ROAST GUACAMOLE