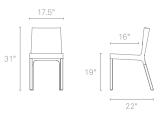

## KNICKER CHAIR

Details make the difference. Like the subtle shift from fabric to wood and the just-so padded seat. Whether you're serving soufflé or corn dogs, no one will mind because of these chairs. Available in chalk or dark roast upholstery and white, black or chocolate leather alternative with walnut legs. Stools complete with a brushed stainless steel accent that protects the footrest from wear.

## KNICKER CHAIR

| KN1-SIDCHR-GY    |  |
|------------------|--|
| KN1-SIDCHR-BR    |  |
| KN1-SIDCHR-WH    |  |
| KN1-SIDCHR-BK    |  |
| IZNIA CIDCUID DW |  |

| CHALK           | \$279 |
|-----------------|-------|
| DARK ROAST      | \$279 |
| WHITE           | \$279 |
| BLACK           | \$279 |
| CHOCOLATE BROWN | \$279 |