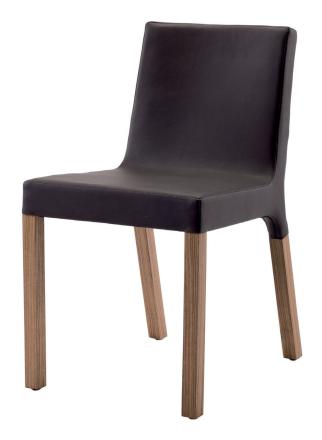

## KNICKER CHAIR

Details make the difference. Like the subtle shift from fabric to wood and the just-so padded seat. Whether you're serving soufflé or corn dogs, no one will mind because of these chairs. Available in chalk or dark roast upholstery and white, black or chocolate leather alternative with walnut legs. Stools complete with a brushed stainless steel accent that protects the footrest from wear.

## KNICKER CHAIR

| KN1-SIDCHR-GY    |  |
|------------------|--|
| KN1-SIDCHR-BR    |  |
| KN1-SIDCHR-WH    |  |
| KN1-SIDCHR-BK    |  |
| IZNIA CIDCUID DW |  |

| CHALK           | \$279 |
|-----------------|-------|
| DARK ROAST      | \$279 |
| WHITE           | \$279 |
| BLACK           | \$279 |
| CHOCOLATE BROWN | \$279 |