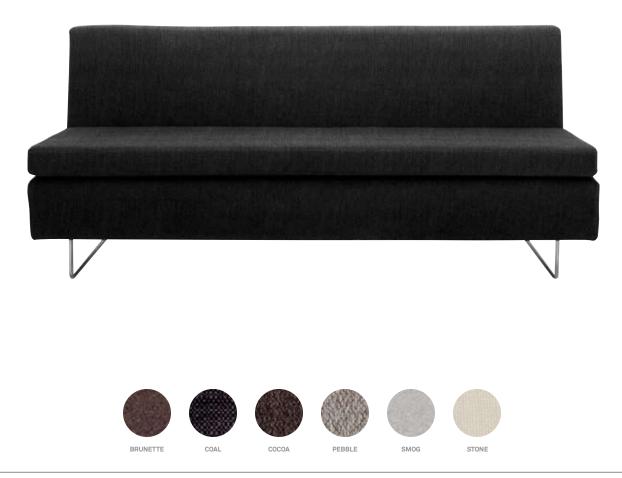

## CLYDE (UN-ARMED) SOFA

When these two get together, something is bound to happen. Don't let the inconspicuous colors fool you: a sleek sectional paired with a well-tailored sofa is always a killer combination. Each is available separately, of course, but together they can really work a room. Available in brunette, coal, cocoa, pebble, smog or stone.

| CLYDE (UN-ARMED) |          |
|------------------|----------|
| B01-SFNARMS-BN   | BRUNETTE |
| B01-SFNARMS-CO   | COAL     |
| B01-SFNARMS-CC   | COCOA    |
| B01-SFNARMS-PB   | PEBBLE   |
| B01-SFNARMS-SG   | SMOG     |
| B01-SFNARMS-ST   | STONE    |
|                  |          |