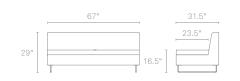

## CLYDE (UN-ARMED) SOFA

When these two get together, something is bound to happen. Don't let the inconspicuous colors fool you: a sleek sectional paired with a well-tailored sofa is always a killer combination. Each is available separately, of course, but together they can really work a room. Available in brunette, coal, cocoa, pebble, smog or stone.