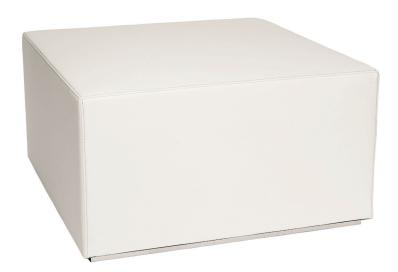

## **BLOCKOID**

Is it an ottoman? Is it an end table? No, it's Blockoid: the super-geometric, super-adaptable and super-comfortable sidekick to Couchoid. Also available in dark brown, white or slate leather alternative and ocean upholstery with a chrome base.

| BLOCKOID      |            |       |
|---------------|------------|-------|
| CO1-BLKOID-BR | DARK BROWN | \$499 |
| CO1-BLKOID-WH | WHITE      | \$499 |
| CO1-BLKOID-SL | SLATE      | \$499 |
| CO1-BLKOID-OC | OCEAN      | \$499 |
|               |            |       |