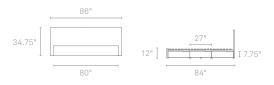

MODU-LICIOUS KING

MD1-BDKING-MA MD1-BDKING-GO MD1-BDKING-WL MAPLE GRAPHITE-ON-OAK WALNUT \$2249 \$2249 \$2499

Queen size pictured, Bedside Table sold separately

ROBIN'S EGG BLUE

To place an order, or find a Blu Dot retailer near you, visit www.bludot.com or contact us by phone at 612.782.1844 or by fax 612.782.1845. To inquire about trade discounts or becoming a Blu Dot retailer, please email sales@bludot.com or phone at 612.782.1844. For further product information and all other inquiries, please email service@bludot.com or call 612.782.1844.