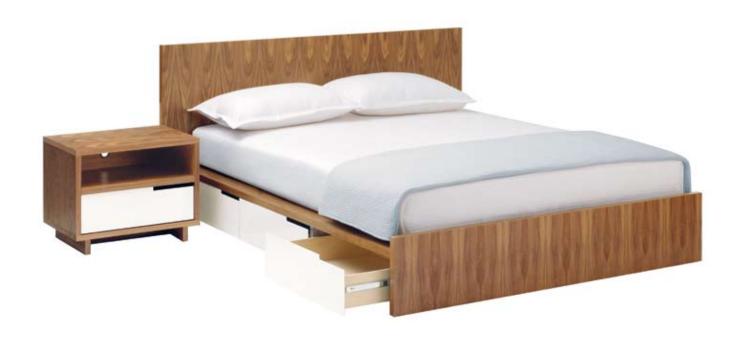

## MODU-LICIOUS KING

An elegant combination of sleeping and storage. Six powder-coated steel drawers in white, grey blue, ivory, slate and robin's egg blue combine with a frame of graphite-on-oak, maple or walnut. Available in twin, full, queen and king.

MODU-LICIOUS KING

MD1-BDKING-MA MD1-BDKING-GO MD1-BDKING-WL MAPLE GRAPHITE-ON-OAK WALNUT \$2249 \$2249 \$2499

Queen size pictured, Bedside Table sold separately

ROBIN'S EGG BLUE

To place an order, or find a Blu Dot retailer near you, visit www.bludot.com or contact us by phone at 612.782.1844 or by fax 612.782.1845. To inquire about trade discounts or becoming a Blu Dot retailer, please email sales@bludot.com or phone at 612.782.1844. For further product information and all other inquiries, please email service@bludot.com or call 612.782.1844.