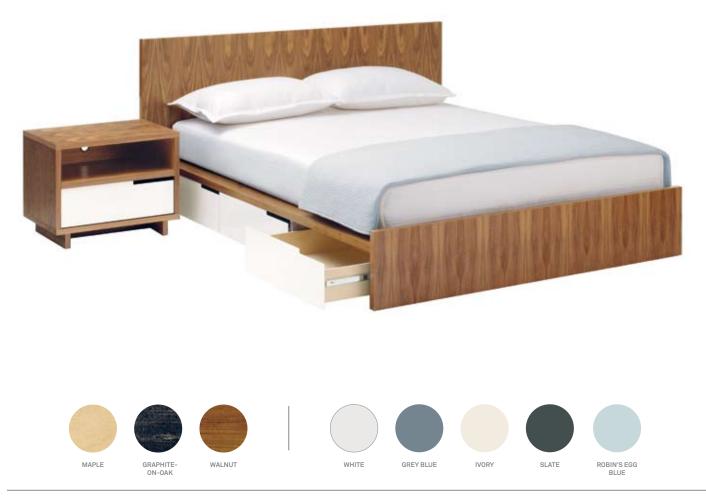

## MODU-LICIOUS QUEEN

An elegant combination of sleeping and storage. Six powder-coated steel drawers in white, grey blue, ivory, slate and robin's egg blue combine with a frame of graphite-on-oak, maple or walnut. Available in twin, full, queen and king.

Queen size pictured, Bedside Table sold separately

To place an order, or find a Blu Dot retailer near you, visit www.bludot.com or contact us by phone at 612.782.1844 or by fax 612.782.1845. To inquire about trade discounts or becoming a Blu Dot retailer, please email sales@bludot.com or phone at 612.782.1844. For further product information and all other inquiries, please email service@bludot.com or call 612.782.1844.