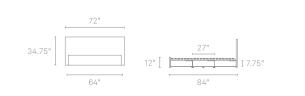

## MODU-LICIOUS QUEEN

An elegant combination of sleeping and storage. Six powder-coated steel drawers in white, grey blue, ivory, slate and robin's egg blue combine with a frame of graphite-on-oak, maple or walnut. Available in twin, full, queen and king.

| MODU-LICIOUS QUEEN |                 |        |
|--------------------|-----------------|--------|
| MD1-BDQUEE-MA      | MAPLE           | \$1999 |
| MD1-BDQUEE-GO      | GRAPHITE-ON-OAK | \$1999 |
| MD1-BDQUEE-WL      | WALNUT          | \$2249 |