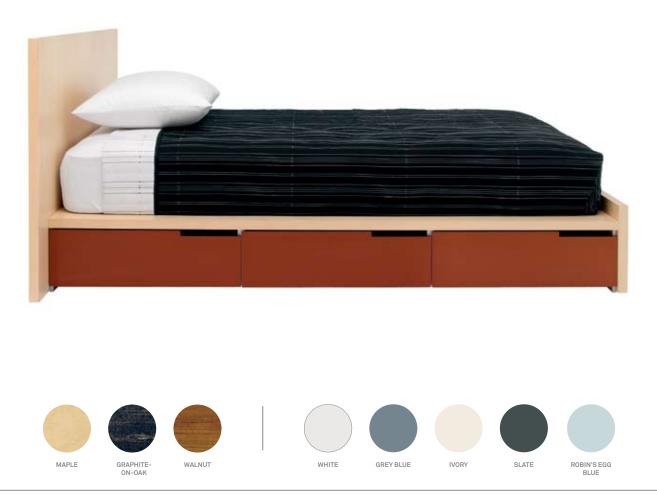

## **MODU-LICIOUS FULL**

An elegant combination of sleeping and storage. Six powder-coated steel drawers in white, grey blue, ivory, slate and robin's egg blue combine with a frame of graphite-on-oak, maple or walnut. Available in twin, full, queen and king. Twin comes with three drawers—you choose which side. All other beds come with six drawers.

| MODU-LICIOUS FULL |                 |        |
|-------------------|-----------------|--------|
| MD1-BDFULL-MA     | MAPLE           | \$1699 |
| MD1-BDFULL-GO     | GRAPHITE-ON-OAK | \$1699 |
| MD1-BDFULL-WL     | WALNUT          | \$1899 |

Twin size pictured

To place an order, or find a Blu Dot retailer near you, visit **www.bludot.com** or contact us by phone at 612.782.1844 or by fax 612.782.1845. To inquire about trade discounts or becoming a Blu Dot retailer, please email **sales@bludot.com** or phone at 612.782.1844. For further product information and all other inquiries, please email **service@bludot.com** or call 612.782.1844.