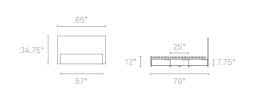

## **MODU-LICIOUS FULL**

An elegant combination of sleeping and storage. Six powder-coated steel drawers in white, grey blue, ivory, slate and robin's egg blue combine with a frame of graphite-on-oak, maple or walnut. Available in twin, full, queen and king. Twin comes with three drawers—you choose which side. All other beds come with six drawers.

Twin size pictured

To place an order, or find a Blu Dot retailer near you, visit **www.bludot.com** or contact us by phone at 612.782.1844 or by fax 612.782.1845. To inquire about trade discounts or becoming a Blu Dot retailer, please email **sales@bludot.com** or phone at 612.782.1844. For further product information and all other inquiries, please email **service@bludot.com** or call 612.782.1844.