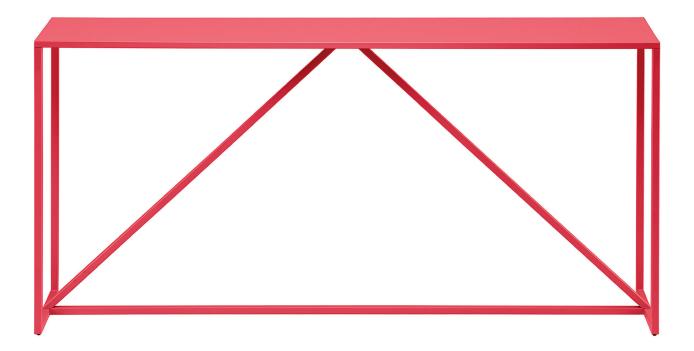

## STRUT CONSOLE TABLE

Structure and design are one with the Strut. A proud stance for any gathering. Choose ivory for a subtle impact. For more punch power choose slate or watermelon. Powder-coated steel frame with a durable polyurethane finish over MDF for the top.