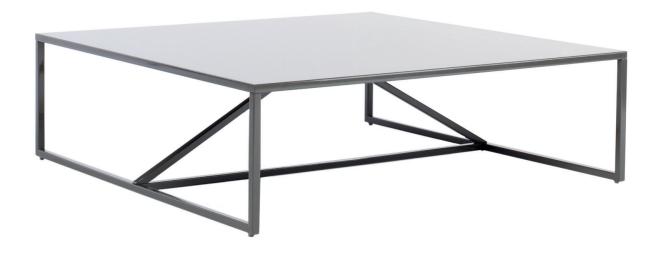

## STRUT SQUARE COFFEE TABLE

Structure and design are one with the Strut. A proud stance for any gathering. Choose ivory for a subtle impact. For more punch power choose slate or watermelon. Powder-coated steel frame with a durable polyurethane finish over MDF for the top.