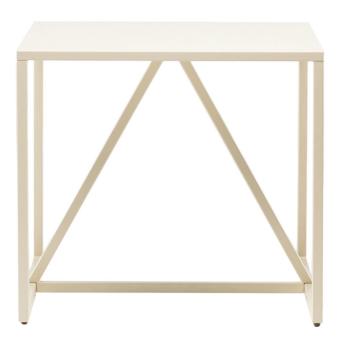

## STRUT SIDE TABLE

Structure and design are one with the Strut. A proud stance for any gathering. Choose ivory for a subtle impact. For more punch power choose slate or watermelon. Powder-coated steel frame with a durable polyurethane finish over MDF for the top.