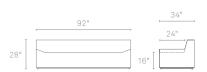

## **COUCHOID SOFA**

No fooling around here. Beautifully simple shapes with a chrome-plated base. Couchoid. It's guaranteed to be more aerodynamic than your old couch. Available in dark brown, white or slate leather alternative and ocean upholstery.

| COUCHOID SOFA |            |        |
|---------------|------------|--------|
| CO1-SFSOFA-BR | DARK BROWN | \$1799 |
| CO1-SFSOFA-WH | WHITE      | \$1799 |
| CO1-SFSOFA-SL | SLATE      | \$1799 |
| CO1-SFSOFA-OC | OCEAN      | \$1799 |
|               |            |        |