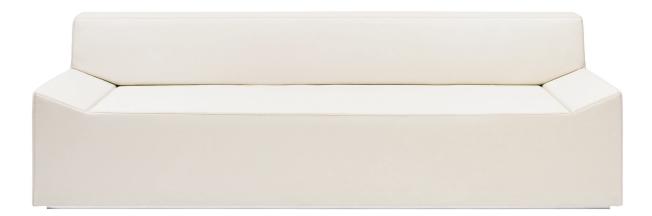

## **COUCHOID SOFA**

No fooling around here. Beautifully simple shapes with a chrome-plated base. Couchoid. It's guaranteed to be more aerodynamic than your old couch. Available in dark brown, white or slate leather alternative and ocean upholstery.

| COUCHOID SOFA |            |        |
|---------------|------------|--------|
| CO1-SFSOFA-BR | DARK BROWN | \$1799 |
| CO1-SFSOFA-WH | WHITE      | \$1799 |
| CO1-SFSOFA-SL | SLATE      | \$1799 |
| CO1-SFSOFA-OC | OCEAN      | \$1799 |
|               |            |        |