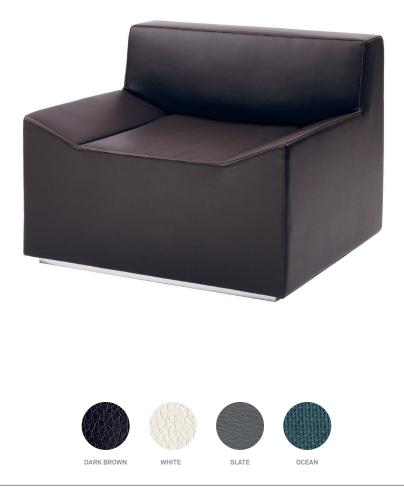

## **COUCHOID LOUNGE CHAIR**

No fooling around here. Beautifully simple shapes with a chrome-plated base. Couchoid. It's guaranteed to be more aerodynamic than your old couch. Available in dark brown, white or slate leather alternative and ocean upholstery.

| COUCHOID LOUNGE CHAIR |            |       |
|-----------------------|------------|-------|
| CO1-SFLNGE-BR         | DARK BROWN | \$799 |
| C01-SFLNGE-WH         | WHITE      | \$799 |
| C01-SFLNGE-SL         | SLATE      | \$799 |
| C01-SFLNGE-OC         | OCEAN      | \$799 |