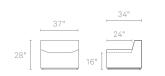

## **COUCHOID LOUNGE CHAIR**

No fooling around here. Beautifully simple shapes with a chrome-plated base. Couchoid. It's guaranteed to be more aerodynamic than your old couch. Available in dark brown, white or slate leather alternative and ocean upholstery.