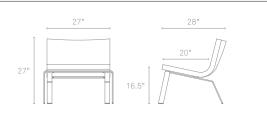

## **STELLA**

Luxurious clarity. A contract-friendly leather alternative covered seat with a gently curved back floats over polished stainless steel legs. Sweetly designed to occupy only its fair share of space at the cocktail party. Here's to you, Mrs. Robinson. Available in dark brown, white and black.