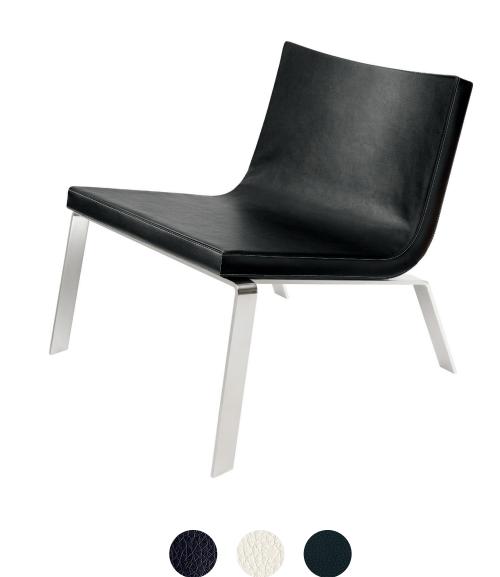

## **STELLA**

Luxurious clarity. A contract-friendly leather alternative covered seat with a gently curved back floats over polished stainless steel legs. Sweetly designed to occupy only its fair share of space at the cocktail party. Here's to you, Mrs. Robinson. Available in dark brown, white and black.

WHITE

BLACK

DARK BROWN